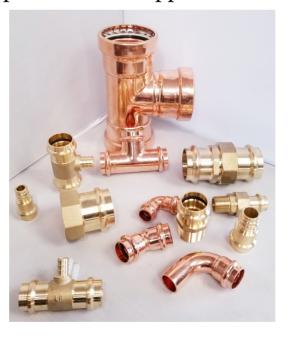

## **C-Press Fittings**

- Complete Line of Fittings 1/2" 4" (over 300 SKU's)
- All Lead Free Construction, NSF-61
- IAPMO Listed, Complies with PS 117-2016
- Leak Path indicator on fittings thru 2"
- cUPC Approval / Mass Approval Pending

Press Ball Valves also Available!

- Wrot & Cast Solder Fittings
- Press Fittings and Valves
- Plastic Pex Fittings
- No Lead Brass Pex Fittings and Valves
- Ball Valves IPS and CXC

- Threaded Brass Fitting 125lb leaded and no lead
- Threaded Brass Nipples no lead
- Dielectric Unions
- No Lead Push Fitting & Valves